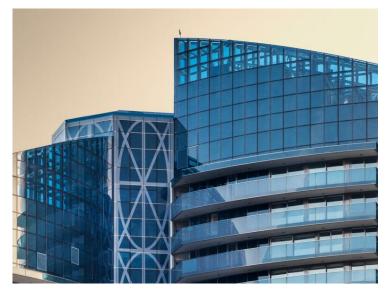

# ProdukttypZimmerGebäudeWohnung6Tour OdéonWohnflächeTerrasse FlächeTotale Fläche457 m²148 m²605 m²

Parkplatze

**4** Hinweis

ZRI - ODEON 7PW

Salles de bains

### Preis auf Anfrage

| District                     |
|------------------------------|
| La Rousse - Saint            |
| Roman                        |
| Chambres                     |
| 4                            |
| Zustand                      |
| <b>Prestations luxueuses</b> |