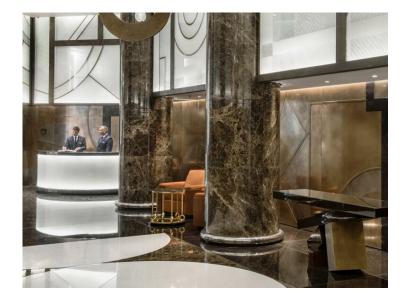

# ProdukttypZimmerGebäudeWohnung6Tour OdéonWohnflächeTerrasse FlächeTotale Fläche457 m²148 m²605 m²

Parkplatze

**4** Hinweis

ZRI - ODEON 7PW

Salles de bains

### Preis auf Anfrage

| District                     |
|------------------------------|
| La Rousse - Saint            |
| Roman                        |
| Chambres                     |
| 4                            |
| Zustand                      |
| <b>Prestations luxueuses</b> |