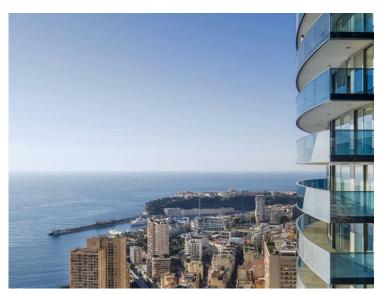

# ProdukttypZimmerGebäudeWohnung6Tour OdéonWohnflächeTerrasse FlächeTotale Fläche457 m²148 m²605 m²

Parkplatze

**4** Hinweis

ZRI - ODEON 7PW

Salles de bains

### Preis auf Anfrage

| District                     |
|------------------------------|
| La Rousse - Saint            |
| Roman                        |
| Chambres                     |
| 4                            |
| Zustand                      |
| <b>Prestations luxueuses</b> |