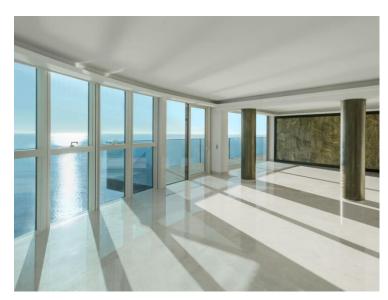

# ProdukttypZimmerGebäudeWohnung6Tour OdéonWohnflächeTerrasse FlächeTotale Fläche457 m²148 m²605 m²

Parkplatze

**4** Hinweis

ZRI - ODEON 7PW

Salles de bains

### Preis auf Anfrage

| District                     |
|------------------------------|
| La Rousse - Saint            |
| Roman                        |
| Chambres                     |
| 4                            |
| Zustand                      |
| <b>Prestations luxueuses</b> |