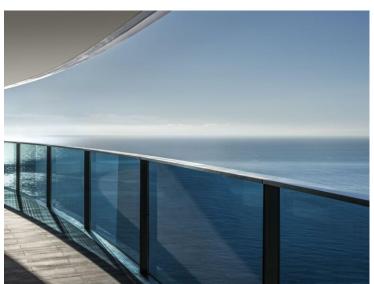

# ProdukttypZimmerGebäudeWohnung6Tour OdéonWohnflächeTerrasse FlächeTotale Fläche457 m²148 m²605 m²

Parkplatze

**4** Hinweis

ZRI - ODEON 7PW

Salles de bains

### Preis auf Anfrage

| District                     |
|------------------------------|
| La Rousse - Saint            |
| Roman                        |
| Chambres                     |
| 4                            |
| Zustand                      |
| <b>Prestations luxueuses</b> |