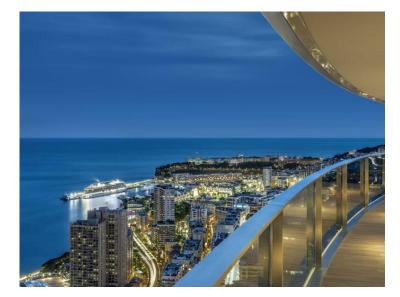

# ProdukttypZimmerGebäudeWohnung6Tour OdéonWohnflächeTerrasse FlächeTotale Fläche457 m²148 m²605 m²

Parkplatze

**4** Hinweis

ZRI - ODEON 7PW

Salles de bains

### Preis auf Anfrage

| District                     |
|------------------------------|
| La Rousse - Saint            |
| Roman                        |
| Chambres                     |
| 4                            |
| Zustand                      |
| <b>Prestations luxueuses</b> |