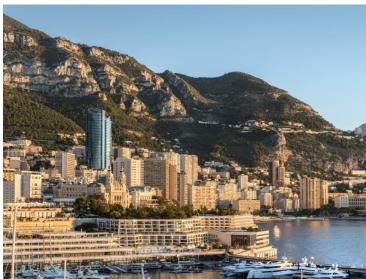

# ProdukttypZimmerGebäudeWohnung6Tour OdéonWohnflächeTerrasse FlächeTotale Fläche457 m²148 m²605 m²

Parkplatze

**4** Hinweis

ZRI - ODEON 7PW

Salles de bains

### Preis auf Anfrage

| District                     |
|------------------------------|
| La Rousse - Saint            |
| Roman                        |
| Chambres                     |
| 4                            |
| Zustand                      |
| <b>Prestations luxueuses</b> |