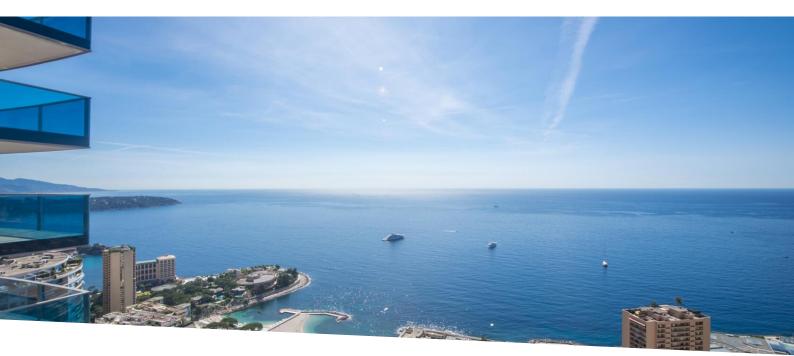

# ProdukttypZimmerGebäudeWohnung6Tour OdéonWohnflächeTerrasse FlächeTotale Fläche457 m²148 m²605 m²

Parkplatze

**4** Hinweis

ZRI - ODEON 7PW

Salles de bains

### Preis auf Anfrage

| District                     |
|------------------------------|
| La Rousse - Saint            |
| Roman                        |
| Chambres                     |
| 4                            |
| Zustand                      |
| <b>Prestations luxueuses</b> |