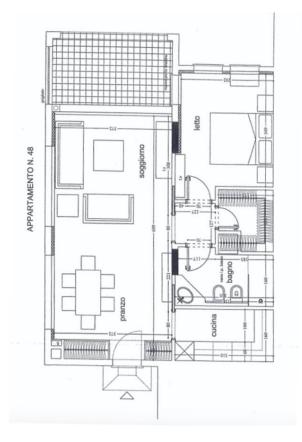

### Verkauf

| Produkttyp           | Zimmer                 | Gebäude             | District            |
|----------------------|------------------------|---------------------|---------------------|
| <b>Wohnung</b>       | <b>2 Zimmer</b>        | <b>Le Donatello</b> | Fontvieille         |
| Wohnfläche           | <i>Terrasse Fläche</i> | Totale Fläche       | Chambre             |
| <b>51 m</b> ²        | <b>8 m²</b>            | <b>59 m</b> ²       | <b>1</b>            |
| Salle de bains       | Keller                 | Mischnutzung        | <i>Verfügbar ab</i> |
| <b>1</b>             | <b>1</b>               | <b>Ja</b>           | <b>30/09/2022</b>   |
| Hinweis<br>AS-V-D-59 |                        |                     |                     |