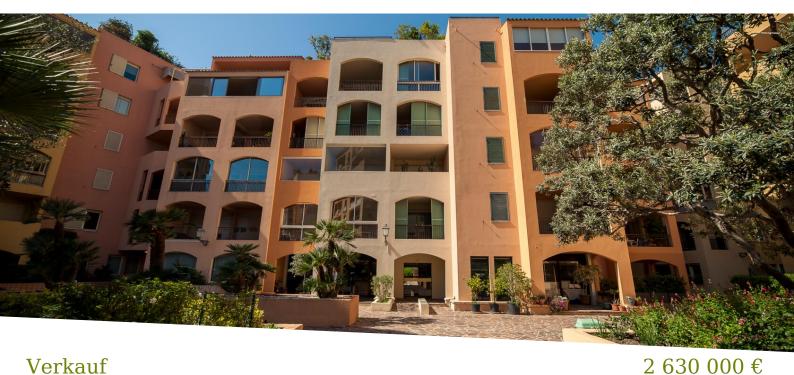

### Verkauf

| Produkttyp           | Zimmer                 | Gebäude             | District            |
|----------------------|------------------------|---------------------|---------------------|
| <b>Wohnung</b>       | <b>2 Zimmer</b>        | <b>Le Donatello</b> | Fontvieille         |
| Wohnfläche           | <i>Terrasse Fläche</i> | Totale Fläche       | Chambre             |
| <b>51 m</b> ²        | <b>8 m²</b>            | <b>59 m</b> ²       | <b>1</b>            |
| Salle de bains       | Keller                 | Mischnutzung        | <i>Verfügbar ab</i> |
| <b>1</b>             | <b>1</b>               | <b>Ja</b>           | <b>30/09/2022</b>   |
| Hinweis<br>AS-V-D-59 |                        |                     |                     |