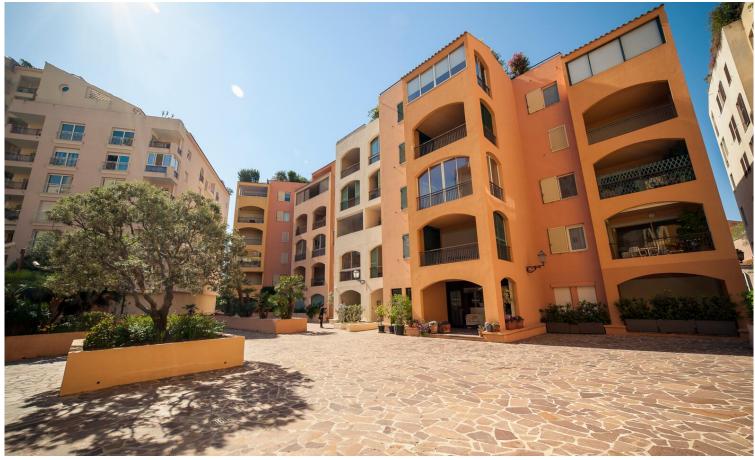

### Verkauf

| Produkttyp           | Zimmer                 | Gebäude             | District            |
|----------------------|------------------------|---------------------|---------------------|
| <b>Wohnung</b>       | <b>2 Zimmer</b>        | <b>Le Donatello</b> | Fontvieille         |
| Wohnfläche           | <i>Terrasse Fläche</i> | Totale Fläche       | Chambre             |
| <b>51 m</b> ²        | <b>8 m²</b>            | <b>59 m</b> ²       | <b>1</b>            |
| Salle de bains       | Keller                 | Mischnutzung        | <i>Verfügbar ab</i> |
| <b>1</b>             | <b>1</b>               | <b>Ja</b>           | <b>30/09/2022</b>   |
| Hinweis<br>AS-V-D-59 |                        |                     |                     |