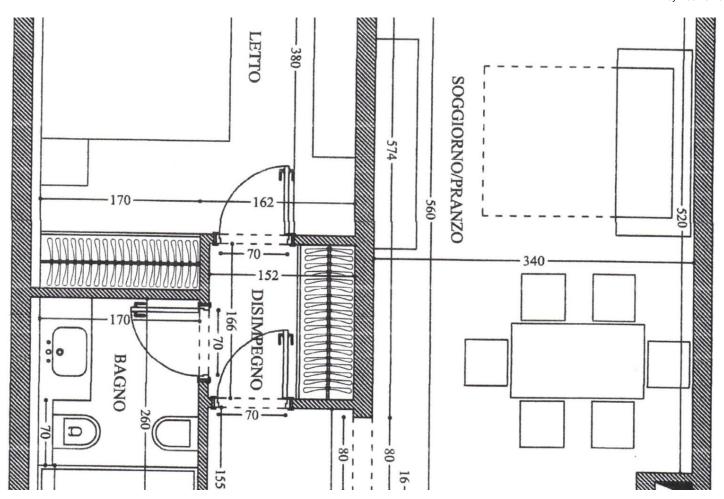

#### Rey & Nouvion Immobilier

11 bis, rue Princesse Antoinette 98000 Monaco

> Tél: +377 97 70 45 00 Fax: +377 97 70 45 01 immo@rey-nouvion.com www.rey-nouvion.com

Verkauf 2 014 000 €

| Produkttyp                | Zimmer                            | Gebäude                     | District         |
|---------------------------|-----------------------------------|-----------------------------|------------------|
| <b>Wohnung</b>            | 2 Zimmer                          | <b>Botticelli</b>           | Fontvieille      |
| Wohnfläche                | Terrasse Fläche                   | Totale Fläche               | Chambre          |
| <b>54 m²</b>              | <b>4 m²</b>                       | <b>58 m</b> ²               | <b>1</b>         |
| Salle de bains            | Keller                            | Stockwerk                   | Zustand          |
| <b>1</b>                  | <b>1</b>                          | <b>RDC</b>                  | <b>Renoviert</b> |
| Mischnutzung<br><b>Ja</b> | Verfügbar ab<br><b>31/10/2024</b> | Hinweis Botticelli 58 2.014 |                  |