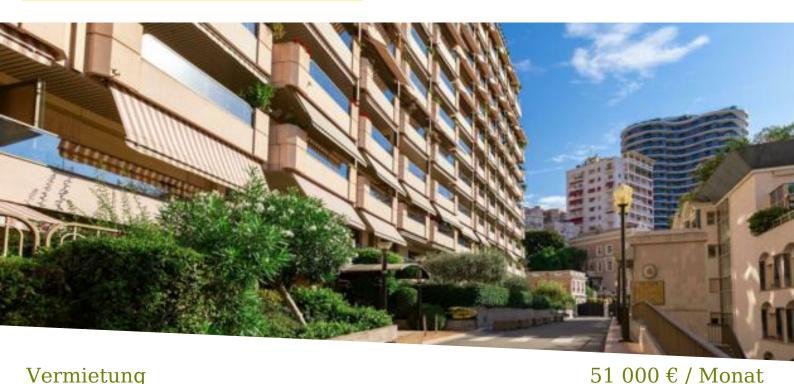

## Vermietung

| Produkttyp<br><b>Wohnung</b> | Zimmer<br><b>6</b> | Gebäude<br><b>Roc Fleuri</b> | District<br>La Rousse - Saint<br>Roman |
|------------------------------|--------------------|------------------------------|----------------------------------------|
| Terrasse Fläche              | Totale Fläche      | Chambres                     | Salles de bains                        |
| <b>618 m²</b>                | 1 081 m²           | <b>4</b>                     | <b>4</b>                               |
| Parkplatze                   | Keller             | Stockwerk                    | Hinweis                                |
| <b>4</b>                     | <b>1</b>           | <b>9,10,11</b>               | <b>Loc223</b>                          |