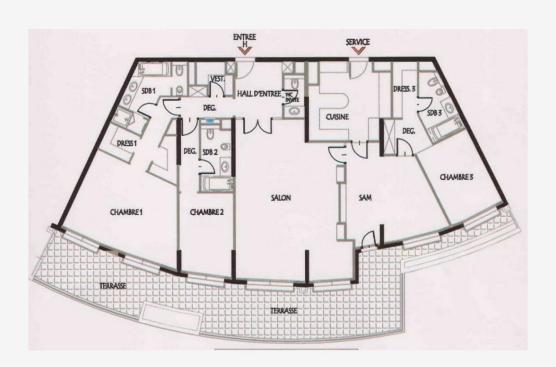

## Verkauf 11 800 000 €

| Produkttyp                           | Zimmer                 | Gebäude                       | District  Jardin Exotique              |
|--------------------------------------|------------------------|-------------------------------|----------------------------------------|
| <b>Wohnung</b>                       | <b>4 Zimmer</b>        | <b>Patio Palace</b>           |                                        |
| Wohnfläche                           | Terrasse Fläche        | Totale Fläche                 | Chambres                               |
| <b>220,67 m</b> ²                    | <b>73,08 m</b> ²       | <b>293,75 m</b> ²             | <b>3</b>                               |
| Salles de bains                      | Parkplatze             | Keller                        | Stockwerk                              |
| <b>3</b>                             | <b>4</b>               | <b>2</b>                      | <b>12</b>                              |
| Charges annuelles<br><b>15 600 €</b> | Zustand  Gutem Zustand | Verfügbar ab<br>Immédiatement | Hinweis <b>ZRI - Patio Palace 4/5P</b> |