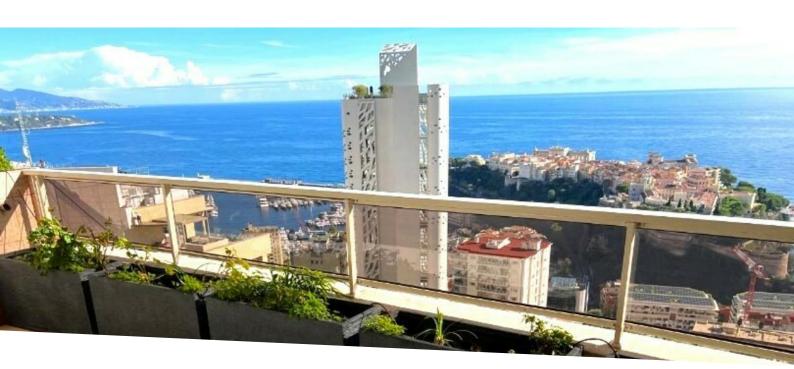

## Verkauf 11 800 000 €

| Produkttyp                           | Zimmer                 | Gebäude                       | District  Jardin Exotique              |
|--------------------------------------|------------------------|-------------------------------|----------------------------------------|
| <b>Wohnung</b>                       | <b>4 Zimmer</b>        | <b>Patio Palace</b>           |                                        |
| Wohnfläche                           | Terrasse Fläche        | Totale Fläche                 | Chambres                               |
| <b>220,67 m</b> ²                    | <b>73,08 m</b> ²       | <b>293,75 m</b> ²             | <b>3</b>                               |
| Salles de bains                      | Parkplatze             | Keller                        | Stockwerk                              |
| <b>3</b>                             | <b>4</b>               | <b>2</b>                      | <b>12</b>                              |
| Charges annuelles<br><b>15 600 €</b> | Zustand  Gutem Zustand | Verfügbar ab<br>Immédiatement | Hinweis <b>ZRI - Patio Palace 4/5P</b> |