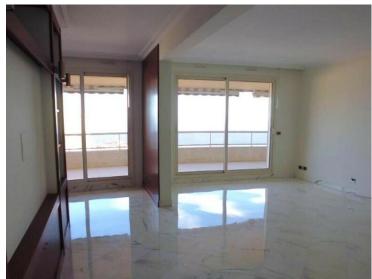

## Verkauf 11 800 000 €

| Produkttyp                           | Zimmer                 | Gebäude                       | District  Jardin Exotique              |
|--------------------------------------|------------------------|-------------------------------|----------------------------------------|
| <b>Wohnung</b>                       | <b>4 Zimmer</b>        | <b>Patio Palace</b>           |                                        |
| Wohnfläche                           | Terrasse Fläche        | Totale Fläche                 | Chambres                               |
| <b>220,67 m</b> ²                    | <b>73,08 m</b> ²       | <b>293,75 m</b> ²             | <b>3</b>                               |
| Salles de bains                      | Parkplatze             | Keller                        | Stockwerk                              |
| <b>3</b>                             | <b>4</b>               | <b>2</b>                      | <b>12</b>                              |
| Charges annuelles<br><b>15 600 €</b> | Zustand  Gutem Zustand | Verfügbar ab<br>Immédiatement | Hinweis <b>ZRI - Patio Palace 4/5P</b> |