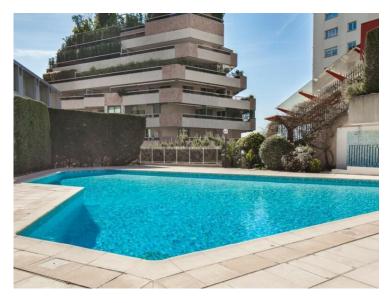

## Verkauf 11 800 000 €

| Produkttyp                           | Zimmer                 | Gebäude                       | District  Jardin Exotique              |
|--------------------------------------|------------------------|-------------------------------|----------------------------------------|
| <b>Wohnung</b>                       | <b>4 Zimmer</b>        | <b>Patio Palace</b>           |                                        |
| Wohnfläche                           | Terrasse Fläche        | Totale Fläche                 | Chambres                               |
| <b>220,67 m</b> ²                    | <b>73,08 m</b> ²       | <b>293,75 m</b> ²             | <b>3</b>                               |
| Salles de bains                      | Parkplatze             | Keller                        | Stockwerk                              |
| <b>3</b>                             | <b>4</b>               | <b>2</b>                      | <b>12</b>                              |
| Charges annuelles<br><b>15 600 €</b> | Zustand  Gutem Zustand | Verfügbar ab<br>Immédiatement | Hinweis <b>ZRI - Patio Palace 4/5P</b> |