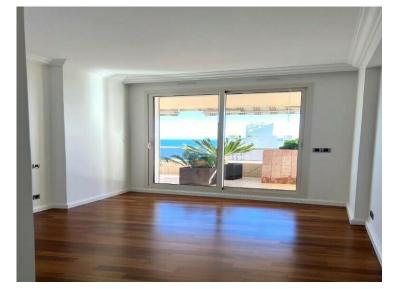

## Verkauf 11 800 000 €

| Produkttyp                           | Zimmer                 | Gebäude                       | District  Jardin Exotique              |
|--------------------------------------|------------------------|-------------------------------|----------------------------------------|
| <b>Wohnung</b>                       | <b>4 Zimmer</b>        | <b>Patio Palace</b>           |                                        |
| Wohnfläche                           | Terrasse Fläche        | Totale Fläche                 | Chambres                               |
| <b>220,67 m</b> ²                    | <b>73,08 m</b> ²       | <b>293,75 m</b> ²             | <b>3</b>                               |
| Salles de bains                      | Parkplatze             | Keller                        | Stockwerk                              |
| <b>3</b>                             | <b>4</b>               | <b>2</b>                      | <b>12</b>                              |
| Charges annuelles<br><b>15 600 €</b> | Zustand  Gutem Zustand | Verfügbar ab<br>Immédiatement | Hinweis <b>ZRI - Patio Palace 4/5P</b> |