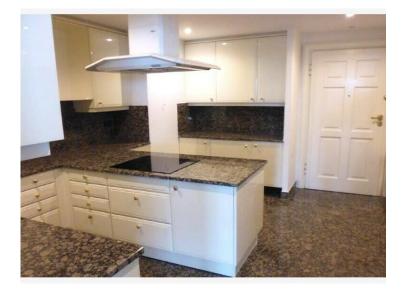

## Verkauf 11 800 000 €

| Produkttyp                           | Zimmer                 | Gebäude                       | District  Jardin Exotique              |
|--------------------------------------|------------------------|-------------------------------|----------------------------------------|
| <b>Wohnung</b>                       | <b>4 Zimmer</b>        | <b>Patio Palace</b>           |                                        |
| Wohnfläche                           | Terrasse Fläche        | Totale Fläche                 | Chambres                               |
| <b>220,67 m</b> ²                    | <b>73,08 m</b> ²       | <b>293,75 m</b> ²             | <b>3</b>                               |
| Salles de bains                      | Parkplatze             | Keller                        | Stockwerk                              |
| <b>3</b>                             | <b>4</b>               | <b>2</b>                      | <b>12</b>                              |
| Charges annuelles<br><b>15 600 €</b> | Zustand  Gutem Zustand | Verfügbar ab<br>Immédiatement | Hinweis <b>ZRI - Patio Palace 4/5P</b> |