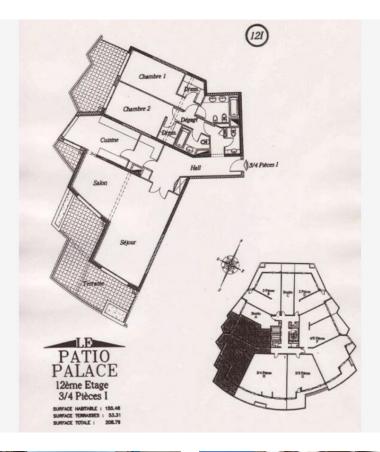

## **ZREALInvest**

Le Continental - Place des Moulins 98000 Monaco

> Tél: +377 93 50 53 02 contact@zrealinvest.com www.zrealinvest.com

Verkauf 7 900 000 €

| Produkttyp        | Zimmer               | Gebäude             | District  Jardin Exotique        |
|-------------------|----------------------|---------------------|----------------------------------|
| <b>Wohnung</b>    | <b>3 Zimmer</b>      | <b>Patio Palace</b> |                                  |
| Wohnfläche        | Terrasse Fläche      | Totale Fläche       | Chambres                         |
| 155,48 m²         | <b>53,31 m</b> ²     | <b>208,79 m</b> ²   | <b>2</b>                         |
| Salles de bains   | Parkplatze           | Keller              | Stockwerk                        |
| <b>2</b>          | <b>3</b>             | <b>1</b>            | <b>12</b>                        |
| Charges annuelles | Zustand              | Verfügbar ab        | Hinweis  ZRI - Patio Palace 3/4P |
| <b>10 200</b> €   | <b>Gutem Zustand</b> | Immédiatement       |                                  |