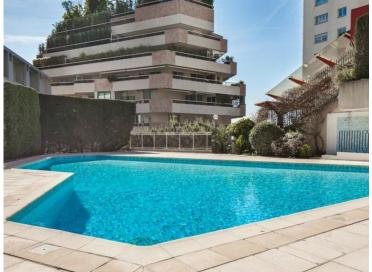

## **ZREALInvest**

Le Continental - Place des Moulins 98000 Monaco

> Tél: +377 93 50 53 02 contact@zrealinvest.com www.zrealinvest.com

Verkauf 7 900 000 €

| Produkttyp        | Zimmer               | Gebäude             | District  Jardin Exotique        |
|-------------------|----------------------|---------------------|----------------------------------|
| <b>Wohnung</b>    | <b>3 Zimmer</b>      | <b>Patio Palace</b> |                                  |
| Wohnfläche        | Terrasse Fläche      | Totale Fläche       | Chambres                         |
| 155,48 m²         | <b>53,31 m</b> ²     | <b>208,79 m</b> ²   | <b>2</b>                         |
| Salles de bains   | Parkplatze           | Keller              | Stockwerk                        |
| <b>2</b>          | <b>3</b>             | <b>1</b>            | <b>12</b>                        |
| Charges annuelles | Zustand              | Verfügbar ab        | Hinweis  ZRI - Patio Palace 3/4P |
| <b>10 200</b> €   | <b>Gutem Zustand</b> | Immédiatement       |                                  |