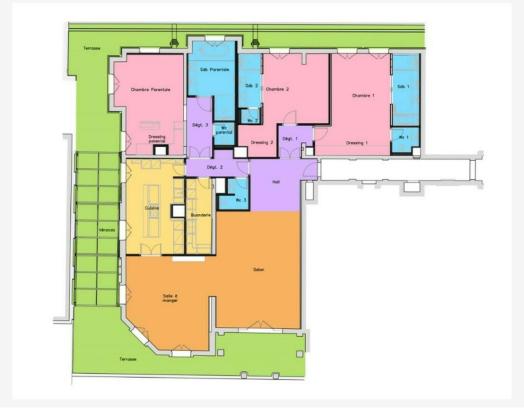

## Vermietung

| Produkttyp      | Zimmer          | Gebäude             | District                            |
|-----------------|-----------------|---------------------|-------------------------------------|
| <b>Wohnung</b>  | <b>5 Zimmer</b> | <b>Le Metropole</b> | <b>Carré d'Or</b>                   |
| Wohnfläche      | Terrasse Fläche | Totale Fläche       | Chambres                            |
| <b>320 m</b> ²  | 108,70 m²       | <b>428,70 m</b> ²   | <b>3</b>                            |
| Salles de bains | Parkplatze      | Keller              | Stockwerk                           |
| <b>3</b>        | <b>3</b>        | <b>1</b>            | <b>4</b>                            |
| Nebenkosten     | Zustand         | Verfügbar ab        | Hinweis <b>ZRI - Metropole 4/5P</b> |
| <b>7 000 €</b>  | <b>Neubau</b>   | <b>Sous peu</b>     |                                     |