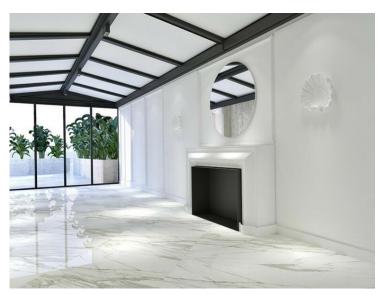

## Vermietung

| Produkttyp      | Zimmer          | Gebäude             | District                            |
|-----------------|-----------------|---------------------|-------------------------------------|
| <b>Wohnung</b>  | <b>5 Zimmer</b> | <b>Le Metropole</b> | <b>Carré d'Or</b>                   |
| Wohnfläche      | Terrasse Fläche | Totale Fläche       | Chambres                            |
| <b>320 m</b> ²  | 108,70 m²       | <b>428,70 m</b> ²   | <b>3</b>                            |
| Salles de bains | Parkplatze      | Keller              | Stockwerk                           |
| <b>3</b>        | <b>3</b>        | <b>1</b>            | <b>4</b>                            |
| Nebenkosten     | Zustand         | Verfügbar ab        | Hinweis <b>ZRI - Metropole 4/5P</b> |
| <b>7 000 €</b>  | <b>Neubau</b>   | <b>Sous peu</b>     |                                     |