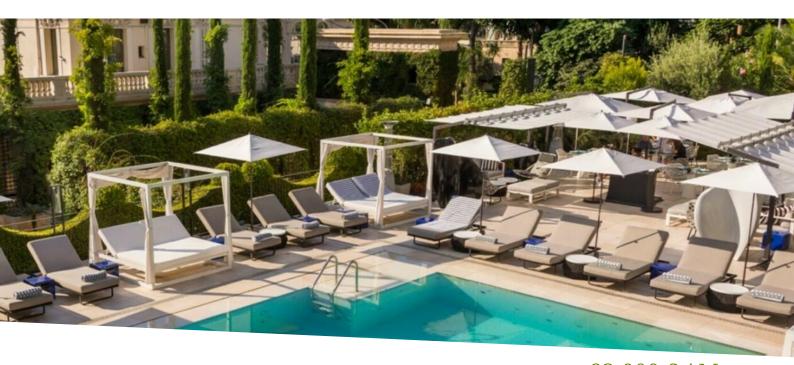

## Vermietung

| Produkttyp      | Zimmer          | Gebäude             | District                            |
|-----------------|-----------------|---------------------|-------------------------------------|
| <b>Wohnung</b>  | <b>5 Zimmer</b> | <b>Le Metropole</b> | <b>Carré d'Or</b>                   |
| Wohnfläche      | Terrasse Fläche | Totale Fläche       | Chambres                            |
| <b>320 m</b> ²  | 108,70 m²       | <b>428,70 m</b> ²   | <b>3</b>                            |
| Salles de bains | Parkplatze      | Keller              | Stockwerk                           |
| <b>3</b>        | <b>3</b>        | <b>1</b>            | <b>4</b>                            |
| Nebenkosten     | Zustand         | Verfügbar ab        | Hinweis <b>ZRI - Metropole 4/5P</b> |
| <b>7 000 €</b>  | <b>Neubau</b>   | <b>Sous peu</b>     |                                     |