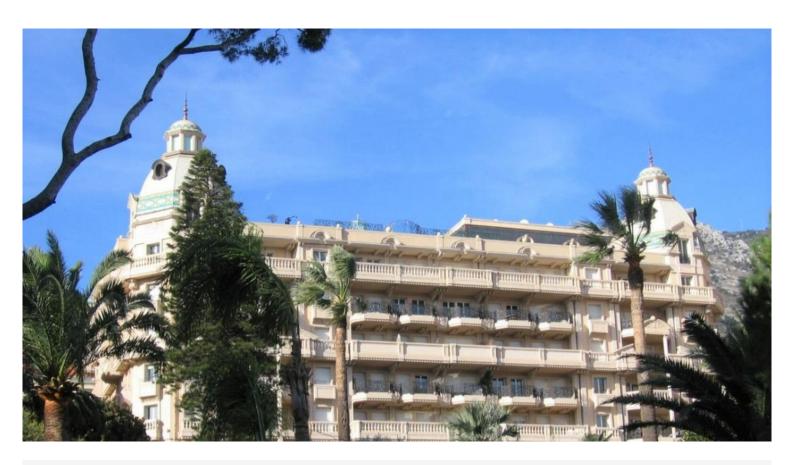

## Vermietung

| Produkttyp      | Zimmer          | Gebäude             | District                            |
|-----------------|-----------------|---------------------|-------------------------------------|
| <b>Wohnung</b>  | <b>5 Zimmer</b> | <b>Le Metropole</b> | <b>Carré d'Or</b>                   |
| Wohnfläche      | Terrasse Fläche | Totale Fläche       | Chambres                            |
| <b>320 m</b> ²  | 108,70 m²       | <b>428,70 m</b> ²   | <b>3</b>                            |
| Salles de bains | Parkplatze      | Keller              | Stockwerk                           |
| <b>3</b>        | <b>3</b>        | <b>1</b>            | <b>4</b>                            |
| Nebenkosten     | Zustand         | Verfügbar ab        | Hinweis <b>ZRI - Metropole 4/5P</b> |
| <b>7 000 €</b>  | <b>Neubau</b>   | <b>Sous peu</b>     |                                     |