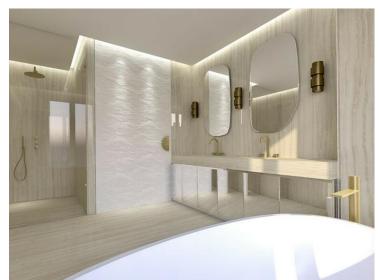

## Vermietung

| Produkttyp      | Zimmer          | Gebäude             | District                            |
|-----------------|-----------------|---------------------|-------------------------------------|
| <b>Wohnung</b>  | <b>5 Zimmer</b> | <b>Le Metropole</b> | <b>Carré d'Or</b>                   |
| Wohnfläche      | Terrasse Fläche | Totale Fläche       | Chambres                            |
| <b>320 m</b> ²  | 108,70 m²       | <b>428,70 m</b> ²   | <b>3</b>                            |
| Salles de bains | Parkplatze      | Keller              | Stockwerk                           |
| <b>3</b>        | <b>3</b>        | <b>1</b>            | <b>4</b>                            |
| Nebenkosten     | Zustand         | Verfügbar ab        | Hinweis <b>ZRI - Metropole 4/5P</b> |
| <b>7 000 €</b>  | <b>Neubau</b>   | <b>Sous peu</b>     |                                     |