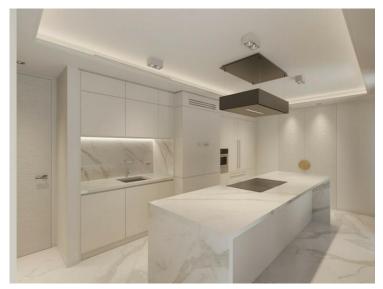

## Vermietung

| Produkttyp      | Zimmer          | Gebäude             | District                            |
|-----------------|-----------------|---------------------|-------------------------------------|
| <b>Wohnung</b>  | <b>5 Zimmer</b> | <b>Le Metropole</b> | <b>Carré d'Or</b>                   |
| Wohnfläche      | Terrasse Fläche | Totale Fläche       | Chambres                            |
| <b>320 m</b> ²  | 108,70 m²       | <b>428,70 m</b> ²   | <b>3</b>                            |
| Salles de bains | Parkplatze      | Keller              | Stockwerk                           |
| <b>3</b>        | <b>3</b>        | <b>1</b>            | <b>4</b>                            |
| Nebenkosten     | Zustand         | Verfügbar ab        | Hinweis <b>ZRI - Metropole 4/5P</b> |
| <b>7 000 €</b>  | <b>Neubau</b>   | <b>Sous peu</b>     |                                     |