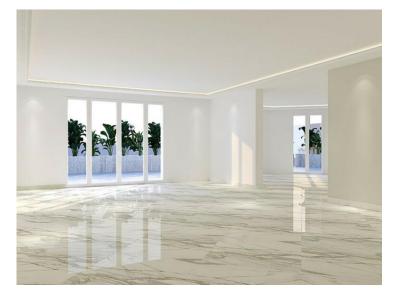

## Vermietung

| Produkttyp      | Zimmer          | Gebäude             | District                            |
|-----------------|-----------------|---------------------|-------------------------------------|
| <b>Wohnung</b>  | <b>5 Zimmer</b> | <b>Le Metropole</b> | <b>Carré d'Or</b>                   |
| Wohnfläche      | Terrasse Fläche | Totale Fläche       | Chambres                            |
| <b>320 m</b> ²  | 108,70 m²       | <b>428,70 m</b> ²   | <b>3</b>                            |
| Salles de bains | Parkplatze      | Keller              | Stockwerk                           |
| <b>3</b>        | <b>3</b>        | <b>1</b>            | <b>4</b>                            |
| Nebenkosten     | Zustand         | Verfügbar ab        | Hinweis <b>ZRI - Metropole 4/5P</b> |
| <b>7 000 €</b>  | <b>Neubau</b>   | <b>Sous peu</b>     |                                     |