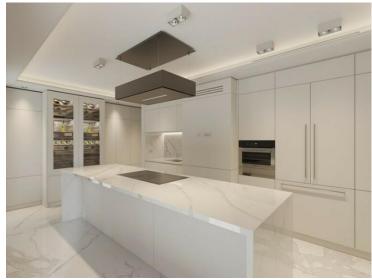

## Vermietung

| Produkttyp      | Zimmer          | Gebäude             | District                            |
|-----------------|-----------------|---------------------|-------------------------------------|
| <b>Wohnung</b>  | <b>5 Zimmer</b> | <b>Le Metropole</b> | <b>Carré d'Or</b>                   |
| Wohnfläche      | Terrasse Fläche | Totale Fläche       | Chambres                            |
| <b>320 m</b> ²  | 108,70 m²       | <b>428,70 m</b> ²   | <b>3</b>                            |
| Salles de bains | Parkplatze      | Keller              | Stockwerk                           |
| <b>3</b>        | <b>3</b>        | <b>1</b>            | <b>4</b>                            |
| Nebenkosten     | Zustand         | Verfügbar ab        | Hinweis <b>ZRI - Metropole 4/5P</b> |
| <b>7 000 €</b>  | <b>Neubau</b>   | <b>Sous peu</b>     |                                     |