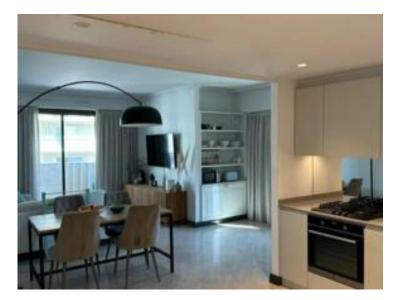

# Produkttyp Wohnung Land Monaco Chambre 1 Verfügbar ab Zimmer 2 Zimmer Wohnfläche 60 m² Salle de bains 1 Hinweis

SP-SA-83946701

| District<br><b>Larvotto</b>     |  |
|---------------------------------|--|
| Terrasse Fläche<br><b>18 m²</b> |  |
| Parkplatze<br><b>2</b>          |  |

| Stadt                          |  |
|--------------------------------|--|
| Monaco                         |  |
| Totale Fläche<br><b>78 m</b> ² |  |
| Keller                         |  |

Preis auf Anfrage