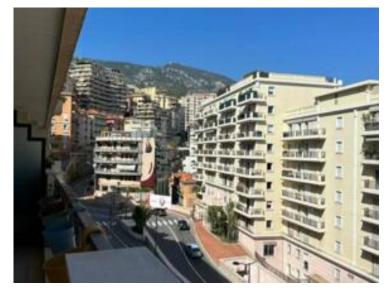

# Produkttyp Wohnung Land Monaco Chambre 1 Verfügbar ab Zimmer 2 Zimmer Wohnfläche 60 m² Salle de bains 1 Hinweis

SP-SA-83946701

| District<br><b>Larvotto</b>     |  |
|---------------------------------|--|
| Terrasse Fläche<br><b>18 m²</b> |  |
| Parkplatze<br><b>2</b>          |  |

| Stadt                          |  |
|--------------------------------|--|
| Monaco                         |  |
| Totale Fläche<br><b>78 m</b> ² |  |
| Keller                         |  |

Preis auf Anfrage