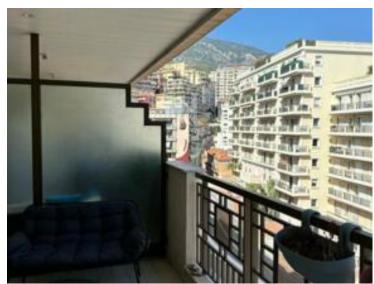

# Produkttyp Wohnung Land Monaco Chambre 1 Verfügbar ab Zimmer 2 Zimmer Wohnfläche 60 m² Salle de bains 1 Hinweis

SP-SA-83946701

| District<br><b>Larvotto</b>     |  |
|---------------------------------|--|
| Terrasse Fläche<br><b>18 m²</b> |  |
| Parkplatze<br><b>2</b>          |  |

| Stadt                          |  |
|--------------------------------|--|
| Monaco                         |  |
| Totale Fläche<br><b>78 m</b> ² |  |
| Keller                         |  |

Preis auf Anfrage