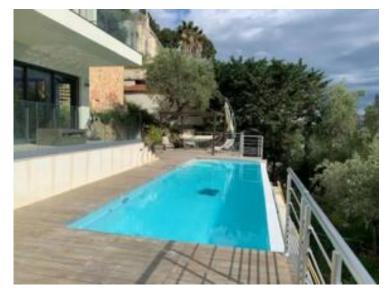

### Vermietung

| Produkttyp<br><b>Haus</b> |
|---------------------------|
| Land<br><b>Frankreich</b> |
| Parkplatze<br><b>5</b>    |

| Zimmer                        |
|-------------------------------|
| 5 Zimmer                      |
| Wohnfläche<br><b>215 m</b> ²  |
| Verfügbar ab<br>Immédiatement |

District
Mont Leuze
Chambres
4
Hinweis
SP-FR-84414241

14 500 € / Monat

| Stadt                |
|----------------------|
| Villefranche-sur-Mer |
| Salles de bains      |
| 1                    |