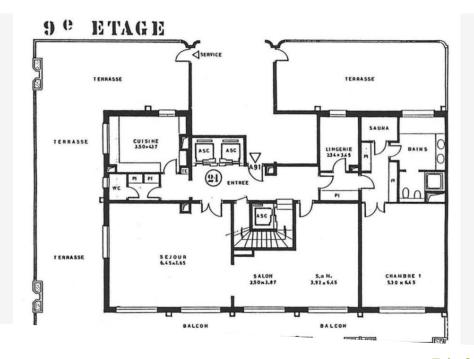

### 51 000 € / Monat + Nebenkosten : 5.100 € Vermietung

ACL A91

Produkttyp Zimmer Gebäude District

| Wohnung                      | 7/8                              | Roc Fleuri                       | La Rousse - Saint<br>Roman              |
|------------------------------|----------------------------------|----------------------------------|-----------------------------------------|
|                              |                                  |                                  |                                         |
| Wohnfläche<br><b>463 m</b> ² | Terrasse Fläche<br><b>618 m²</b> | Totale Fläche<br><b>1 081 m²</b> | Chambres<br><b>4</b>                    |
| Salles de bains<br><b>4</b>  | Parkplatze<br><b>4</b>           | Keller<br><b>1</b>               | Stockwerk<br><b>9ème, 10ème et toit</b> |
|                              |                                  |                                  | terrasse                                |
| Nebenkosten                  | Hinweis                          |                                  |                                         |