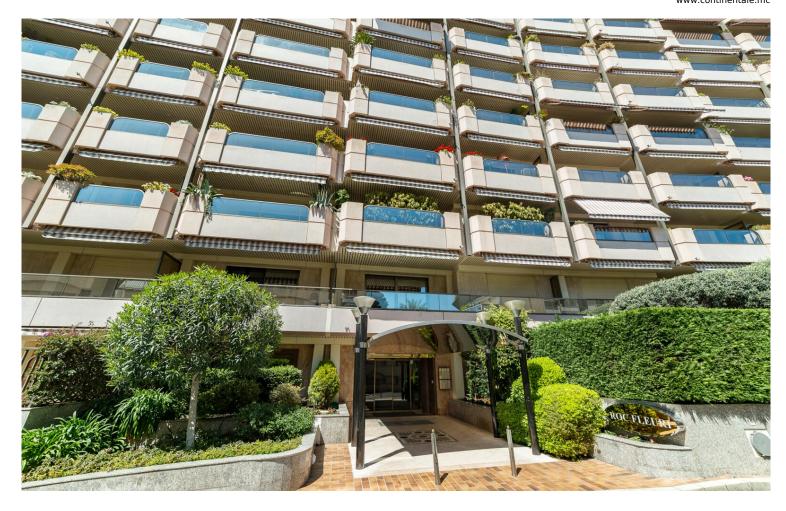

### 51 000 € / Monat + Nebenkosten : 5.100 € Vermietung

ACL A91

Produkttyp Zimmer Gebäude District

| Wohnung                      | 7/8                              | Roc Fleuri                       | La Rousse - Saint<br>Roman              |
|------------------------------|----------------------------------|----------------------------------|-----------------------------------------|
|                              |                                  |                                  |                                         |
| Wohnfläche<br><b>463 m</b> ² | Terrasse Fläche<br><b>618 m²</b> | Totale Fläche<br><b>1 081 m²</b> | Chambres<br><b>4</b>                    |
| Salles de bains<br><b>4</b>  | Parkplatze<br><b>4</b>           | Keller<br><b>1</b>               | Stockwerk<br><b>9ème, 10ème et toit</b> |
|                              |                                  |                                  | terrasse                                |
| Nebenkosten                  | Hinweis                          |                                  |                                         |