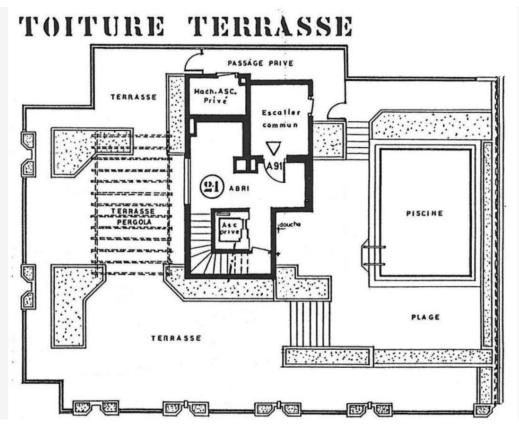

### 51 000 € / Monat + Nebenkosten : 5.100 € Vermietung

ACL A91

Produkttyp Zimmer Gebäude District

| Wohnung                      | 7/8                              | Roc Fleuri                       | La Rousse - Saint<br>Roman              |
|------------------------------|----------------------------------|----------------------------------|-----------------------------------------|
|                              |                                  |                                  |                                         |
| Wohnfläche<br><b>463 m</b> ² | Terrasse Fläche<br><b>618 m²</b> | Totale Fläche<br><b>1 081 m²</b> | Chambres<br><b>4</b>                    |
| Salles de bains<br><b>4</b>  | Parkplatze<br><b>4</b>           | Keller<br><b>1</b>               | Stockwerk<br><b>9ème, 10ème et toit</b> |
|                              |                                  |                                  | terrasse                                |
| Nebenkosten                  | Hinweis                          |                                  |                                         |