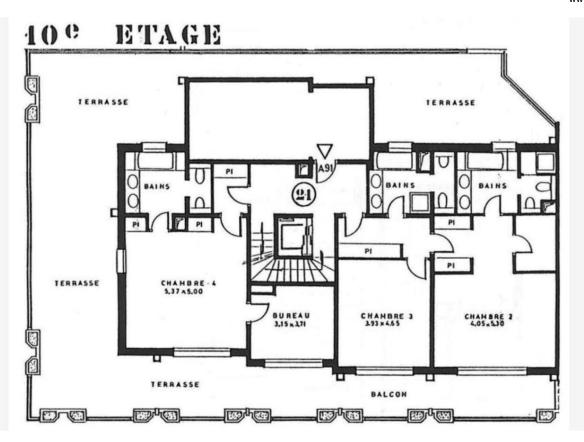

### 51 000 € / Monat + Nebenkosten : 5.100 € Vermietung

ACL A91

Produkttyp Zimmer Gebäude District

| Wohnung                      | 7/8                              | Roc Fleuri                       | La Rousse - Saint<br>Roman              |
|------------------------------|----------------------------------|----------------------------------|-----------------------------------------|
|                              |                                  |                                  |                                         |
| Wohnfläche<br><b>463 m</b> ² | Terrasse Fläche<br><b>618 m²</b> | Totale Fläche<br><b>1 081 m²</b> | Chambres<br><b>4</b>                    |
| Salles de bains<br><b>4</b>  | Parkplatze<br><b>4</b>           | Keller<br><b>1</b>               | Stockwerk<br><b>9ème, 10ème et toit</b> |
|                              |                                  |                                  | terrasse                                |
| Nebenkosten                  | Hinweis                          |                                  |                                         |