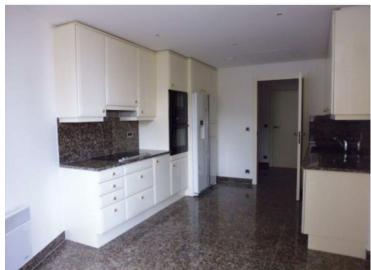

#### Verkauf

| Produkttyp<br><b>Wohnung</b> |
|------------------------------|
| Wohnfläche<br><b>155 m</b> ² |
| Salles de bains<br><b>2</b>  |

| Zimmer         |
|----------------|
| 4 Zimmer       |
| Torracco Eläci |

Terrasse Fläche **54 m**²

Keller

# Gebäude Patio Palace

Totale Fläche 209 m²

Zustand
Très bon état

### 7 900 000 €