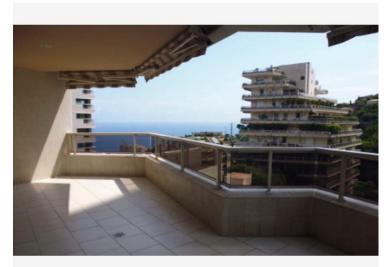

Terrasse Fläche **54 m**²

Keller

# Gebäude Patio Palace

Totale Fläche 209 m²

Zustand
Très bon état