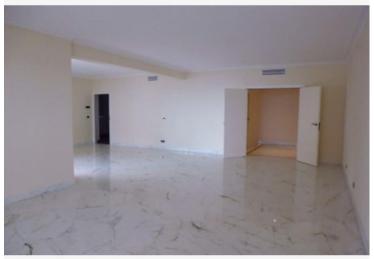

#### Verkauf

| Produkttyp<br><b>Wohnung</b> |
|------------------------------|
| Wohnfläche<br><b>155 m</b> ² |
| Salles de bains<br><b>2</b>  |

| Zimmer         |
|----------------|
| 4 Zimmer       |
| Torracco Eläci |

Terrasse Fläche **54 m**²

Keller

# Gebäude Patio Palace

Totale Fläche 209 m²

Zustand
Très bon état

### 7 900 000 €