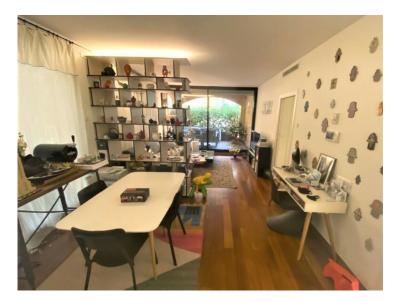

## Verkauf 2 332 000 €

| Produkttyp                | Zimmer                            | Gebäude                           | District           |
|---------------------------|-----------------------------------|-----------------------------------|--------------------|
| <b>Wohnung</b>            | 2 Zimmer                          | <b>Le Donatello</b>               | <b>Fontvieille</b> |
| Wohnfläche                | Terrasse Fläche                   | Totale Fläche                     | Chambre            |
| <b>51 m</b> ²             | <b>8 m²</b>                       | <b>59 m²</b>                      | <b>1</b>           |
| Salle de bains            | Keller                            | Stockwerk                         | Charges annuelles  |
| <b>1</b>                  | <b>1</b>                          | <b>RDC</b>                        | 6 000 €            |
| Mischnutzung<br><b>Ja</b> | Verfügbar ab<br><b>30/09/2024</b> | Hinweis <b>ZRI - Donatello 2P</b> |                    |