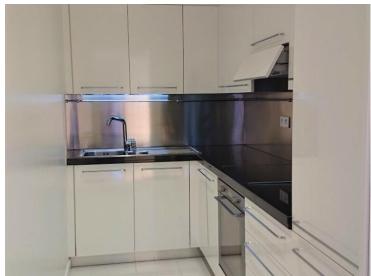

## Verkauf 2 332 000 €

| Produkttyp                | Zimmer                            | Gebäude                           | District           |
|---------------------------|-----------------------------------|-----------------------------------|--------------------|
| <b>Wohnung</b>            | 2 Zimmer                          | <b>Le Donatello</b>               | <b>Fontvieille</b> |
| Wohnfläche                | Terrasse Fläche                   | Totale Fläche                     | Chambre            |
| <b>51 m</b> ²             | <b>8 m²</b>                       | <b>59 m²</b>                      | <b>1</b>           |
| Salle de bains            | Keller                            | Stockwerk                         | Charges annuelles  |
| <b>1</b>                  | <b>1</b>                          | <b>RDC</b>                        | 6 000 €            |
| Mischnutzung<br><b>Ja</b> | Verfügbar ab<br><b>30/09/2024</b> | Hinweis <b>ZRI - Donatello 2P</b> |                    |