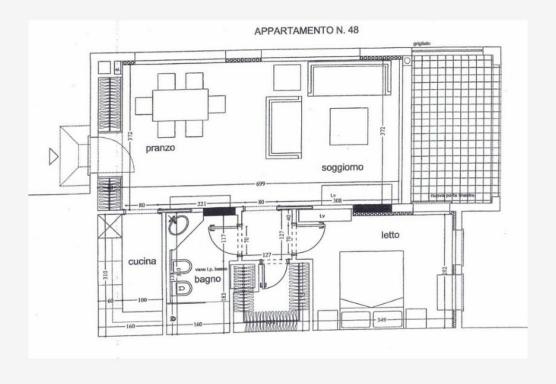

## Verkauf 2 332 000 €

| Produkttyp                | Zimmer                            | Gebäude                           | District           |
|---------------------------|-----------------------------------|-----------------------------------|--------------------|
| <b>Wohnung</b>            | 2 Zimmer                          | <b>Le Donatello</b>               | <b>Fontvieille</b> |
| Wohnfläche                | Terrasse Fläche                   | Totale Fläche                     | Chambre            |
| <b>51 m</b> ²             | <b>8 m²</b>                       | <b>59 m²</b>                      | <b>1</b>           |
| Salle de bains            | Keller                            | Stockwerk                         | Charges annuelles  |
| <b>1</b>                  | <b>1</b>                          | <b>RDC</b>                        | 6 000 €            |
| Mischnutzung<br><b>Ja</b> | Verfügbar ab<br><b>30/09/2024</b> | Hinweis <b>ZRI - Donatello 2P</b> |                    |