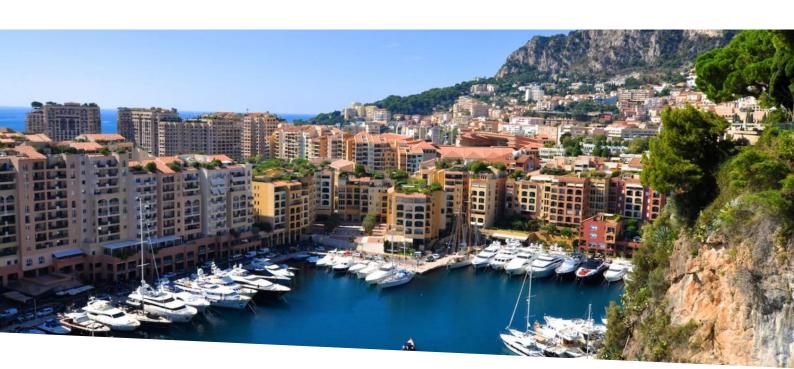

## Verkauf 2 332 000 €

| Produkttyp                | Zimmer                            | Gebäude                           | District           |
|---------------------------|-----------------------------------|-----------------------------------|--------------------|
| <b>Wohnung</b>            | 2 Zimmer                          | <b>Le Donatello</b>               | <b>Fontvieille</b> |
| Wohnfläche                | Terrasse Fläche                   | Totale Fläche                     | Chambre            |
| <b>51 m</b> ²             | <b>8 m²</b>                       | <b>59 m²</b>                      | <b>1</b>           |
| Salle de bains            | Keller                            | Stockwerk                         | Charges annuelles  |
| <b>1</b>                  | <b>1</b>                          | <b>RDC</b>                        | 6 000 €            |
| Mischnutzung<br><b>Ja</b> | Verfügbar ab<br><b>30/09/2024</b> | Hinweis <b>ZRI - Donatello 2P</b> |                    |