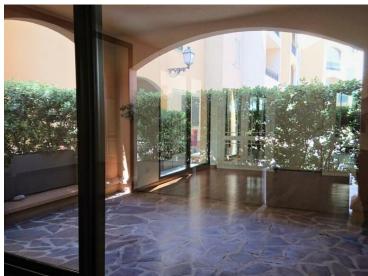

## Verkauf 2 332 000 €

| Produkttyp                | Zimmer                            | Gebäude                           | District           |
|---------------------------|-----------------------------------|-----------------------------------|--------------------|
| <b>Wohnung</b>            | 2 Zimmer                          | <b>Le Donatello</b>               | <b>Fontvieille</b> |
| Wohnfläche                | Terrasse Fläche                   | Totale Fläche                     | Chambre            |
| <b>51 m</b> ²             | <b>8 m²</b>                       | <b>59 m²</b>                      | <b>1</b>           |
| Salle de bains            | Keller                            | Stockwerk                         | Charges annuelles  |
| <b>1</b>                  | <b>1</b>                          | <b>RDC</b>                        | 6 000 €            |
| Mischnutzung<br><b>Ja</b> | Verfügbar ab<br><b>30/09/2024</b> | Hinweis <b>ZRI - Donatello 2P</b> |                    |