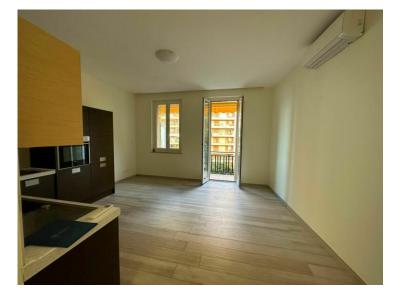

#### 2 790 000 €

| Produkttyp       | Zimmer          | Gebäude                 | District          |
|------------------|-----------------|-------------------------|-------------------|
| <b>Wohnung</b>   | 3 Zimmer        | <b>Tour du Larvotto</b> | <b>Larvotto</b>   |
| Wohnfläche       | Terrasse Fläche | Totale Fläche           | Chambres          |
| <b>67 m²</b>     | <b>3 m²</b>     | <b>70 m</b> ²           | <b>2</b>          |
| Salle de bains   | Keller          | Stockwerk               | Charges annuelles |
| <b>1</b>         | <b>1</b>        | <b>RDC</b>              | 2 400 €           |
| Zustand          | Verfügbar ab    | Hinweis                 |                   |
| <b>Renoviert</b> | Nous consulter  | <b>ES-V3-6</b>          |                   |