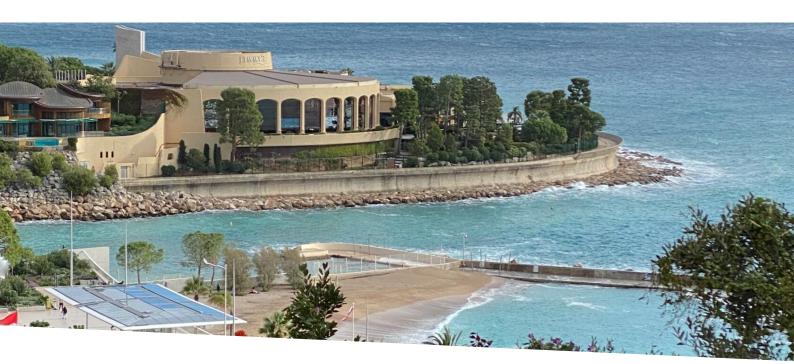

### Exclusivité

#### 2 790 000 €

| Produkttyp       | Zimmer          | Gebäude                 | District          |
|------------------|-----------------|-------------------------|-------------------|
| <b>Wohnung</b>   | 3 Zimmer        | <b>Tour du Larvotto</b> | <b>Larvotto</b>   |
| Wohnfläche       | Terrasse Fläche | Totale Fläche           | Chambres          |
| <b>67 m²</b>     | <b>3 m²</b>     | <b>70 m</b> ²           | <b>2</b>          |
| Salle de bains   | Keller          | Stockwerk               | Charges annuelles |
| <b>1</b>         | <b>1</b>        | <b>RDC</b>              | 2 400 €           |
| Zustand          | Verfügbar ab    | Hinweis                 |                   |
| <b>Renoviert</b> | Nous consulter  | <b>ES-V3-6</b>          |                   |