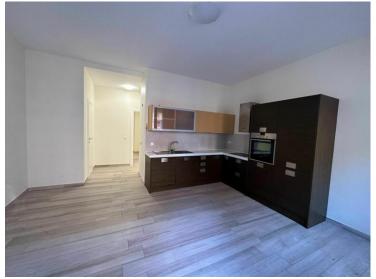

#### 2 790 000 €

| Produkttyp       | Zimmer          | Gebäude                 | District          |
|------------------|-----------------|-------------------------|-------------------|
| <b>Wohnung</b>   | 3 Zimmer        | <b>Tour du Larvotto</b> | <b>Larvotto</b>   |
| Wohnfläche       | Terrasse Fläche | Totale Fläche           | Chambres          |
| <b>67 m²</b>     | <b>3 m²</b>     | <b>70 m</b> ²           | <b>2</b>          |
| Salle de bains   | Keller          | Stockwerk               | Charges annuelles |
| <b>1</b>         | <b>1</b>        | <b>RDC</b>              | 2 400 €           |
| Zustand          | Verfügbar ab    | Hinweis                 |                   |
| <b>Renoviert</b> | Nous consulter  | <b>ES-V3-6</b>          |                   |