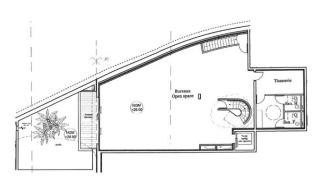

ELLA ETAGE 3 Bâtiment C -Rez de chaussée - éch: 1/100e ELLA ETAGE 2 Bâtiment C -Sous sol - éch: 1/100e