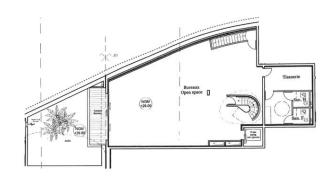

## Exclusivité

Zimmer 6 Wohnfläche 544 m<sup>2</sup> Hinweis

Villa moderne -**Condamine** 

District **Condamine** Terrasse Fläche 267 m<sup>2</sup>

## 23 000 000 €

**Monaco** Totale Fläche 811 m<sup>2</sup>

Stadt

## MonteCarlo-RealEstate.com

Hinweis: Villa moderne - Condamine

Fax: +377 97 70 81 91 omartini@libello.com