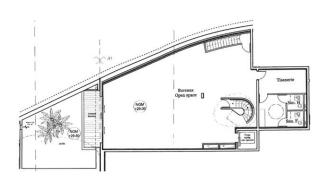

ELLA ETAGE 3 Bâtiment C -Rez de chaussée - éch: 1/100e ELLA ETAGE 2 Bâtiment C -Sous sol - éch: 1/100e