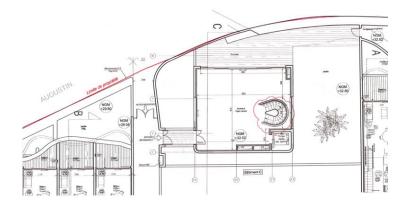

3 15 95 45 Fax: +377 97 70 81 91 omartini@libello.com



### Verkauf

#### Produkttyp Haus Land **Monaco**

Parkplatze

## Exclusivité

Zimmer 6 Wohnfläche 544 m<sup>2</sup> Hinweis

Villa moderne -**Condamine** 

District **Condamine** Terrasse Fläche 267 m<sup>2</sup>

## 23 000 000 €

**Monaco** Totale Fläche 811 m<sup>2</sup>

Stadt







## MonteCarlo-RealEstate.com



Hinweis: Villa moderne - Condamine



Fax: +377 97 70 81 91 omartini@libello.com

















# MonteCarlo-RealEstate.com

Hinweis: Villa moderne - Condamine



#### **Promotion Invest**

Tél: +377 93 15 95 45 Fax: +377 97 70 81 91 omartini@libello.com







ELLA ETAGE 1

Bâtiment C -Local Archives - éch: 1/100e





ELLA ETAGE 2 Bâtiment C -Sous sol - éch: 1/100e

ELLA ETAGE 2 Bâtiment C -Sous sol - éch: 1/100e





ELLA ETAGE 3 Bâtiment C -Rez de chaussée - éch: 1/100e ELLA ETAGE 2 Bâtiment C -Sous sol - éch: 1/100e



## MonteCarlo-RealEstate.com





#### **Promotion Invest**

Tél: +377 93 15 95 45 Fax: +377 97 70 81 91 omartini@libello.com









# MonteCarlo-RealEstate.com



Hinweis : Villa moderne - Condamine