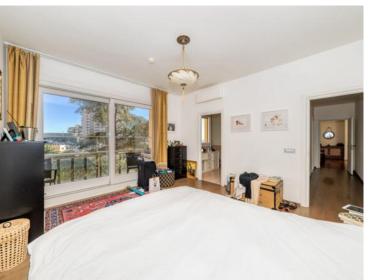

#### 21 000 000 €

| Produkttyp        | Zimmer               | Gebäude           | District  Monte-Carlo |
|-------------------|----------------------|-------------------|-----------------------|
| <b>Wohnung</b>    | <b>7</b>             | <b>Roqueville</b> |                       |
| Wohnfläche        | Terrasse Fläche      | Totale Fläche     | Chambres              |
| <b>409 m</b> ²    | <b>15 m²</b>         | <b>424 m</b> ²    | <b>+5</b>             |
| Salles de bains   | Parkplatz            | Keller            | Stockwerk             |
| + <b>5</b>        | <b>1</b>             | <b>1</b>          | <b>5</b>              |
| Charges annuelles | Zustand              | Mischnutzung      | Verfügbar ab          |
| <b>15 620 €</b>   | <b>Très bon état</b> | <b>Ja</b>         | <b>16/01/2025</b>     |
| Hinweis           |                      |                   |                       |