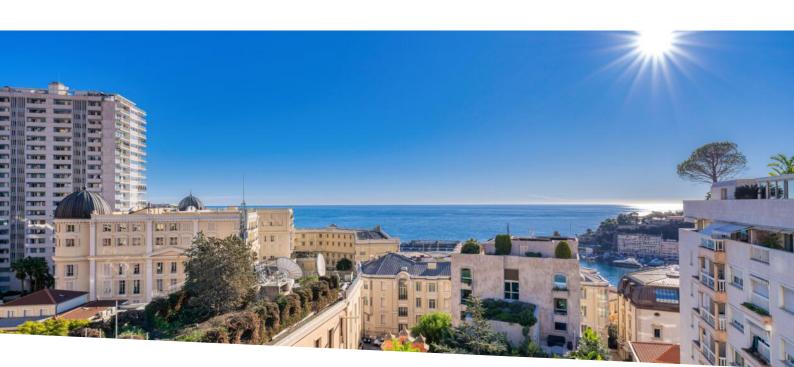

#### 21 000 000 €

| Produkttyp        | Zimmer               | Gebäude           | District  Monte-Carlo |
|-------------------|----------------------|-------------------|-----------------------|
| <b>Wohnung</b>    | <b>7</b>             | <b>Roqueville</b> |                       |
| Wohnfläche        | Terrasse Fläche      | Totale Fläche     | Chambres              |
| <b>409 m</b> ²    | <b>15 m²</b>         | <b>424 m</b> ²    | <b>+5</b>             |
| Salles de bains   | Parkplatz            | Keller            | Stockwerk             |
| + <b>5</b>        | <b>1</b>             | <b>1</b>          | <b>5</b>              |
| Charges annuelles | Zustand              | Mischnutzung      | Verfügbar ab          |
| <b>15 620 €</b>   | <b>Très bon état</b> | <b>Ja</b>         | <b>16/01/2025</b>     |
| Hinweis           |                      |                   |                       |