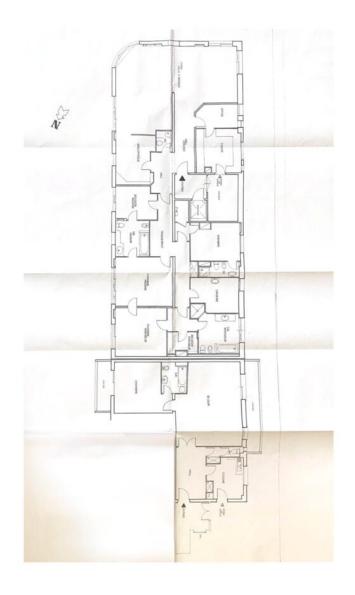

#### 21 000 000 €

| Produkttyp        | Zimmer               | Gebäude           | District  Monte-Carlo |
|-------------------|----------------------|-------------------|-----------------------|
| <b>Wohnung</b>    | <b>7</b>             | <b>Roqueville</b> |                       |
| Wohnfläche        | Terrasse Fläche      | Totale Fläche     | Chambres              |
| <b>409 m</b> ²    | <b>15 m²</b>         | <b>424 m</b> ²    | <b>+5</b>             |
| Salles de bains   | Parkplatz            | Keller            | Stockwerk             |
| + <b>5</b>        | <b>1</b>             | <b>1</b>          | <b>5</b>              |
| Charges annuelles | Zustand              | Mischnutzung      | Verfügbar ab          |
| <b>15 620 €</b>   | <b>Très bon état</b> | <b>Ja</b>         | <b>16/01/2025</b>     |
| Hinweis           |                      |                   |                       |