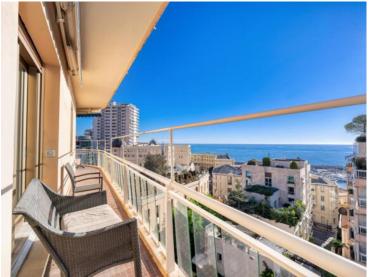

#### 21 000 000 €

| Produkttyp        | Zimmer               | Gebäude           | District  Monte-Carlo |
|-------------------|----------------------|-------------------|-----------------------|
| <b>Wohnung</b>    | <b>7</b>             | <b>Roqueville</b> |                       |
| Wohnfläche        | Terrasse Fläche      | Totale Fläche     | Chambres              |
| <b>409 m</b> ²    | <b>15 m²</b>         | <b>424 m</b> ²    | <b>+5</b>             |
| Salles de bains   | Parkplatz            | Keller            | Stockwerk             |
| + <b>5</b>        | <b>1</b>             | <b>1</b>          | <b>5</b>              |
| Charges annuelles | Zustand              | Mischnutzung      | Verfügbar ab          |
| <b>15 620 €</b>   | <b>Très bon état</b> | <b>Ja</b>         | <b>16/01/2025</b>     |
| Hinweis           |                      |                   |                       |