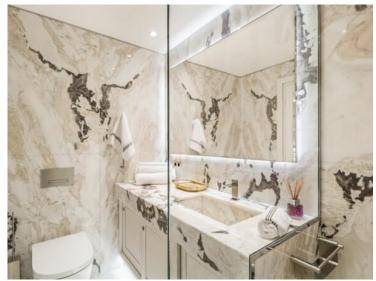

### Verkauf 11 500 000 €

| Produkttyp       | Zimmer          | Gebäude Harbour Lights Palace | District          |
|------------------|-----------------|-------------------------------|-------------------|
| <b>Wohnung</b>   | 4 Zimmer        |                               | <b>Moneghetti</b> |
| Wohnfläche       | Terrasse Fläche | Totale Fläche                 | Chambres          |
| <b>173 m</b> ²   | <b>52 m²</b>    | <b>225 m</b> ²                | <b>3</b>          |
| Salles de bains  | Parkplatze      | Parkbox                       | Charges annuelles |
| <b>3</b>         | <b>2</b>        | <b>1</b>                      | <b>15 000 €</b>   |
| Zustand          | Meublé          | Hinweis                       |                   |
| <b>Renoviert</b> | <b>Ja</b>       | <b>4R/HLP/AP</b>              |                   |