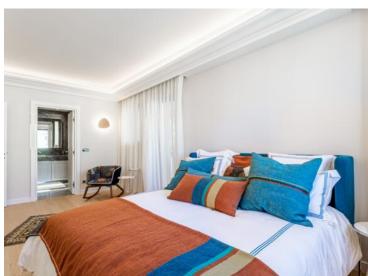

### Verkauf 11 500 000 €

| Produkttyp       | Zimmer          | Gebäude Harbour Lights Palace | District          |
|------------------|-----------------|-------------------------------|-------------------|
| <b>Wohnung</b>   | 4 Zimmer        |                               | <b>Moneghetti</b> |
| Wohnfläche       | Terrasse Fläche | Totale Fläche                 | Chambres          |
| <b>173 m</b> ²   | <b>52 m²</b>    | <b>225 m</b> ²                | <b>3</b>          |
| Salles de bains  | Parkplatze      | Parkbox                       | Charges annuelles |
| <b>3</b>         | <b>2</b>        | <b>1</b>                      | <b>15 000 €</b>   |
| Zustand          | Meublé          | Hinweis                       |                   |
| <b>Renoviert</b> | <b>Ja</b>       | <b>4R/HLP/AP</b>              |                   |