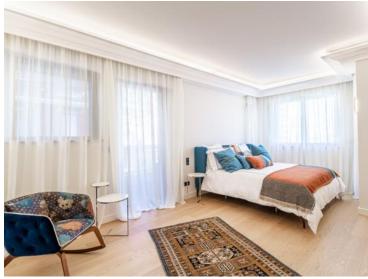

### Verkauf 11 500 000 €

| Produkttyp       | Zimmer          | Gebäude Harbour Lights Palace | District          |
|------------------|-----------------|-------------------------------|-------------------|
| <b>Wohnung</b>   | 4 Zimmer        |                               | <b>Moneghetti</b> |
| Wohnfläche       | Terrasse Fläche | Totale Fläche                 | Chambres          |
| <b>173 m</b> ²   | <b>52 m²</b>    | <b>225 m</b> ²                | <b>3</b>          |
| Salles de bains  | Parkplatze      | Parkbox                       | Charges annuelles |
| <b>3</b>         | <b>2</b>        | <b>1</b>                      | <b>15 000 €</b>   |
| Zustand          | Meublé          | Hinweis                       |                   |
| <b>Renoviert</b> | <b>Ja</b>       | <b>4R/HLP/AP</b>              |                   |