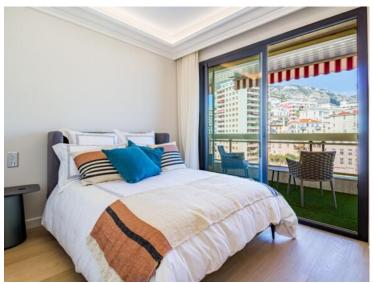

### Verkauf 11 500 000 €

| Produkttyp       | Zimmer          | Gebäude Harbour Lights Palace | District          |
|------------------|-----------------|-------------------------------|-------------------|
| <b>Wohnung</b>   | 4 Zimmer        |                               | <b>Moneghetti</b> |
| Wohnfläche       | Terrasse Fläche | Totale Fläche                 | Chambres          |
| <b>173 m</b> ²   | <b>52 m²</b>    | <b>225 m</b> ²                | <b>3</b>          |
| Salles de bains  | Parkplatze      | Parkbox                       | Charges annuelles |
| <b>3</b>         | <b>2</b>        | <b>1</b>                      | <b>15 000 €</b>   |
| Zustand          | Meublé          | Hinweis                       |                   |
| <b>Renoviert</b> | <b>Ja</b>       | <b>4R/HLP/AP</b>              |                   |