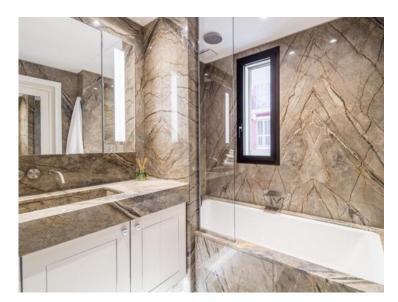

### Verkauf 11 500 000 €

| Produkttyp       | Zimmer          | Gebäude Harbour Lights Palace | District          |
|------------------|-----------------|-------------------------------|-------------------|
| <b>Wohnung</b>   | 4 Zimmer        |                               | <b>Moneghetti</b> |
| Wohnfläche       | Terrasse Fläche | Totale Fläche                 | Chambres          |
| <b>173 m</b> ²   | <b>52 m²</b>    | <b>225 m</b> ²                | <b>3</b>          |
| Salles de bains  | Parkplatze      | Parkbox                       | Charges annuelles |
| <b>3</b>         | <b>2</b>        | <b>1</b>                      | <b>15 000 €</b>   |
| Zustand          | Meublé          | Hinweis                       |                   |
| <b>Renoviert</b> | <b>Ja</b>       | <b>4R/HLP/AP</b>              |                   |