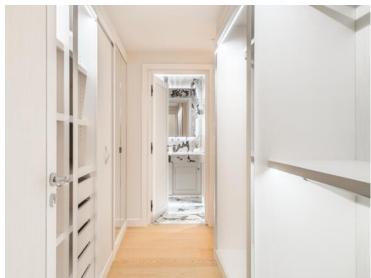

### Verkauf 11 500 000 €

| Produkttyp       | Zimmer          | Gebäude Harbour Lights Palace | District          |
|------------------|-----------------|-------------------------------|-------------------|
| <b>Wohnung</b>   | 4 Zimmer        |                               | <b>Moneghetti</b> |
| Wohnfläche       | Terrasse Fläche | Totale Fläche                 | Chambres          |
| <b>173 m</b> ²   | <b>52 m²</b>    | <b>225 m</b> ²                | <b>3</b>          |
| Salles de bains  | Parkplatze      | Parkbox                       | Charges annuelles |
| <b>3</b>         | <b>2</b>        | <b>1</b>                      | <b>15 000 €</b>   |
| Zustand          | Meublé          | Hinweis                       |                   |
| <b>Renoviert</b> | <b>Ja</b>       | <b>4R/HLP/AP</b>              |                   |