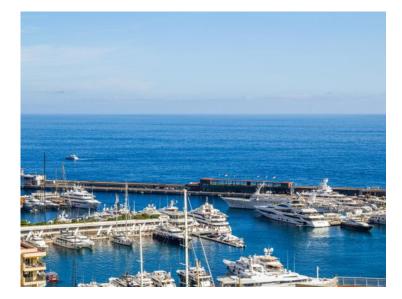

### Verkauf 11 500 000 €

| Produkttyp       | Zimmer          | Gebäude Harbour Lights Palace | District          |
|------------------|-----------------|-------------------------------|-------------------|
| <b>Wohnung</b>   | 4 Zimmer        |                               | <b>Moneghetti</b> |
| Wohnfläche       | Terrasse Fläche | Totale Fläche                 | Chambres          |
| <b>173 m</b> ²   | <b>52 m²</b>    | <b>225 m</b> ²                | <b>3</b>          |
| Salles de bains  | Parkplatze      | Parkbox                       | Charges annuelles |
| <b>3</b>         | <b>2</b>        | <b>1</b>                      | <b>15 000 €</b>   |
| Zustand          | Meublé          | Hinweis                       |                   |
| <b>Renoviert</b> | <b>Ja</b>       | <b>4R/HLP/AP</b>              |                   |