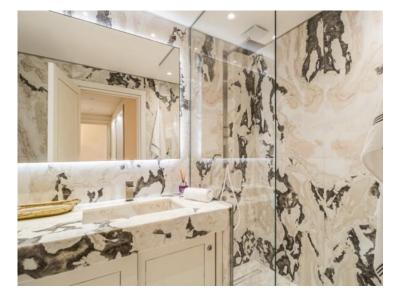

### Verkauf 11 500 000 €

| Produkttyp       | Zimmer          | Gebäude Harbour Lights Palace | District          |
|------------------|-----------------|-------------------------------|-------------------|
| <b>Wohnung</b>   | 4 Zimmer        |                               | <b>Moneghetti</b> |
| Wohnfläche       | Terrasse Fläche | Totale Fläche                 | Chambres          |
| <b>173 m</b> ²   | <b>52 m²</b>    | <b>225 m</b> ²                | <b>3</b>          |
| Salles de bains  | Parkplatze      | Parkbox                       | Charges annuelles |
| <b>3</b>         | <b>2</b>        | <b>1</b>                      | <b>15 000 €</b>   |
| Zustand          | Meublé          | Hinweis                       |                   |
| <b>Renoviert</b> | <b>Ja</b>       | <b>4R/HLP/AP</b>              |                   |