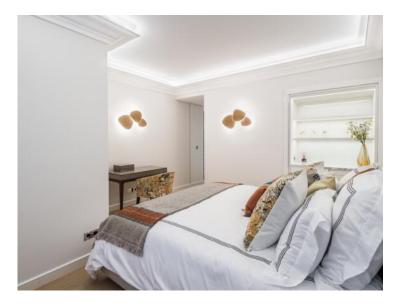

### Verkauf 11 500 000 €

| Produkttyp       | Zimmer          | Gebäude Harbour Lights Palace | District          |
|------------------|-----------------|-------------------------------|-------------------|
| <b>Wohnung</b>   | 4 Zimmer        |                               | <b>Moneghetti</b> |
| Wohnfläche       | Terrasse Fläche | Totale Fläche                 | Chambres          |
| <b>173 m</b> ²   | <b>52 m²</b>    | <b>225 m</b> ²                | <b>3</b>          |
| Salles de bains  | Parkplatze      | Parkbox                       | Charges annuelles |
| <b>3</b>         | <b>2</b>        | <b>1</b>                      | <b>15 000 €</b>   |
| Zustand          | Meublé          | Hinweis                       |                   |
| <b>Renoviert</b> | <b>Ja</b>       | <b>4R/HLP/AP</b>              |                   |