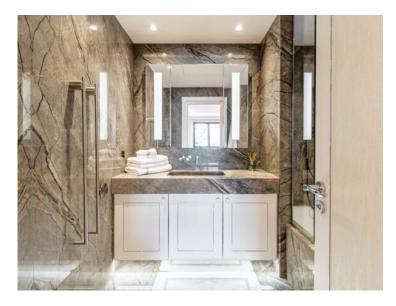

### Verkauf 11 500 000 €

| Produkttyp       | Zimmer          | Gebäude Harbour Lights Palace | District          |
|------------------|-----------------|-------------------------------|-------------------|
| <b>Wohnung</b>   | 4 Zimmer        |                               | <b>Moneghetti</b> |
| Wohnfläche       | Terrasse Fläche | Totale Fläche                 | Chambres          |
| <b>173 m</b> ²   | <b>52 m²</b>    | <b>225 m</b> ²                | <b>3</b>          |
| Salles de bains  | Parkplatze      | Parkbox                       | Charges annuelles |
| <b>3</b>         | <b>2</b>        | <b>1</b>                      | <b>15 000 €</b>   |
| Zustand          | Meublé          | Hinweis                       |                   |
| <b>Renoviert</b> | <b>Ja</b>       | <b>4R/HLP/AP</b>              |                   |