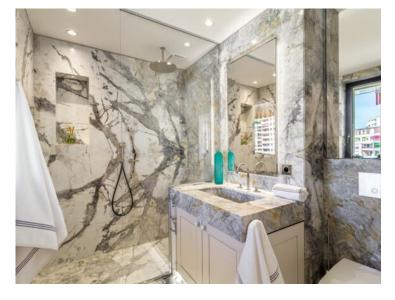

### Verkauf 11 500 000 €

| Produkttyp       | Zimmer          | Gebäude Harbour Lights Palace | District          |
|------------------|-----------------|-------------------------------|-------------------|
| <b>Wohnung</b>   | 4 Zimmer        |                               | <b>Moneghetti</b> |
| Wohnfläche       | Terrasse Fläche | Totale Fläche                 | Chambres          |
| <b>173 m</b> ²   | <b>52 m²</b>    | <b>225 m</b> ²                | <b>3</b>          |
| Salles de bains  | Parkplatze      | Parkbox                       | Charges annuelles |
| <b>3</b>         | <b>2</b>        | <b>1</b>                      | <b>15 000 €</b>   |
| Zustand          | Meublé          | Hinweis                       |                   |
| <b>Renoviert</b> | <b>Ja</b>       | <b>4R/HLP/AP</b>              |                   |