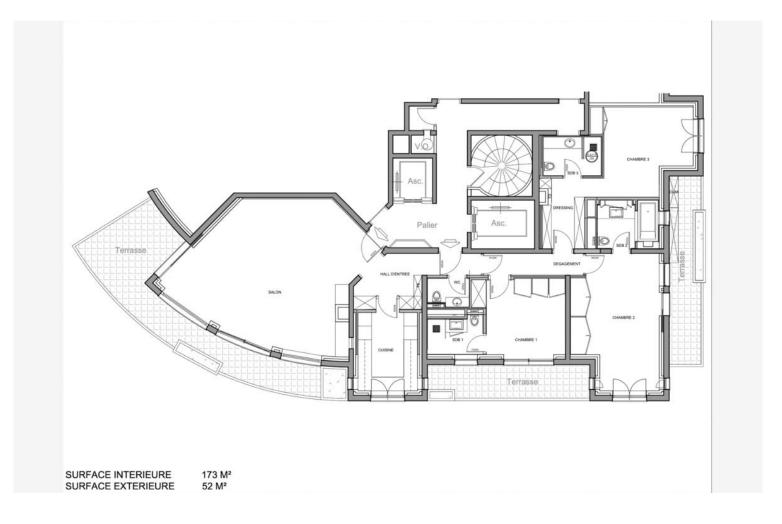

### Verkauf 11 500 000 €

| Produkttyp       | Zimmer          | Gebäude Harbour Lights Palace | District          |
|------------------|-----------------|-------------------------------|-------------------|
| <b>Wohnung</b>   | 4 Zimmer        |                               | <b>Moneghetti</b> |
| Wohnfläche       | Terrasse Fläche | Totale Fläche                 | Chambres          |
| <b>173 m</b> ²   | <b>52 m²</b>    | <b>225 m</b> ²                | <b>3</b>          |
| Salles de bains  | Parkplatze      | Parkbox                       | Charges annuelles |
| <b>3</b>         | <b>2</b>        | <b>1</b>                      | <b>15 000 €</b>   |
| Zustand          | Meublé          | Hinweis                       |                   |
| <b>Renoviert</b> | <b>Ja</b>       | <b>4R/HLP/AP</b>              |                   |