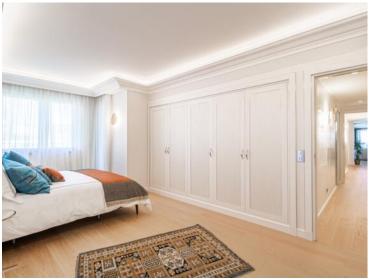

### Verkauf 11 500 000 €

| Produkttyp       | Zimmer          | Gebäude Harbour Lights Palace | District          |
|------------------|-----------------|-------------------------------|-------------------|
| <b>Wohnung</b>   | 4 Zimmer        |                               | <b>Moneghetti</b> |
| Wohnfläche       | Terrasse Fläche | Totale Fläche                 | Chambres          |
| <b>173 m</b> ²   | <b>52 m²</b>    | <b>225 m</b> ²                | <b>3</b>          |
| Salles de bains  | Parkplatze      | Parkbox                       | Charges annuelles |
| <b>3</b>         | <b>2</b>        | <b>1</b>                      | <b>15 000 €</b>   |
| Zustand          | Meublé          | Hinweis                       |                   |
| <b>Renoviert</b> | <b>Ja</b>       | <b>4R/HLP/AP</b>              |                   |