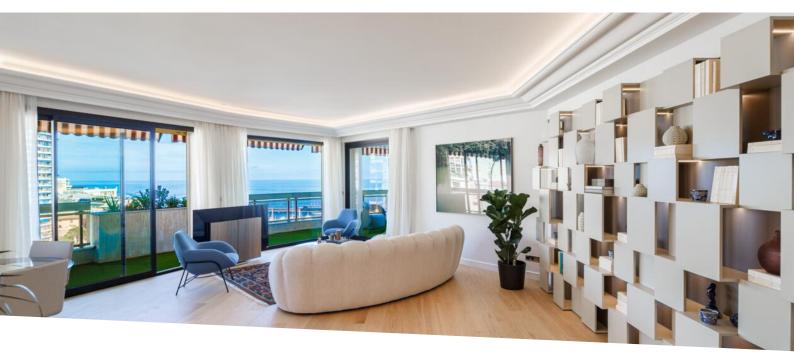

### Verkauf 11 500 000 €

| Produkttyp       | Zimmer          | Gebäude Harbour Lights Palace | District          |
|------------------|-----------------|-------------------------------|-------------------|
| <b>Wohnung</b>   | 4 Zimmer        |                               | <b>Moneghetti</b> |
| Wohnfläche       | Terrasse Fläche | Totale Fläche                 | Chambres          |
| <b>173 m</b> ²   | <b>52 m²</b>    | <b>225 m</b> ²                | <b>3</b>          |
| Salles de bains  | Parkplatze      | Parkbox                       | Charges annuelles |
| <b>3</b>         | <b>2</b>        | <b>1</b>                      | <b>15 000 €</b>   |
| Zustand          | Meublé          | Hinweis                       |                   |
| <b>Renoviert</b> | <b>Ja</b>       | <b>4R/HLP/AP</b>              |                   |