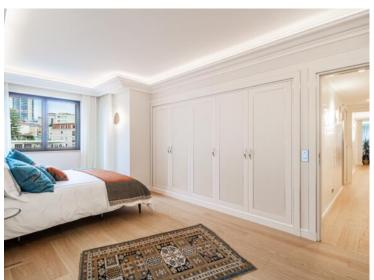

### Verkauf 11 500 000 €

| Produkttyp       | Zimmer          | Gebäude Harbour Lights Palace | District          |
|------------------|-----------------|-------------------------------|-------------------|
| <b>Wohnung</b>   | 4 Zimmer        |                               | <b>Moneghetti</b> |
| Wohnfläche       | Terrasse Fläche | Totale Fläche                 | Chambres          |
| <b>173 m</b> ²   | <b>52 m²</b>    | <b>225 m</b> ²                | <b>3</b>          |
| Salles de bains  | Parkplatze      | Parkbox                       | Charges annuelles |
| <b>3</b>         | <b>2</b>        | <b>1</b>                      | <b>15 000 €</b>   |
| Zustand          | Meublé          | Hinweis                       |                   |
| <b>Renoviert</b> | <b>Ja</b>       | <b>4R/HLP/AP</b>              |                   |