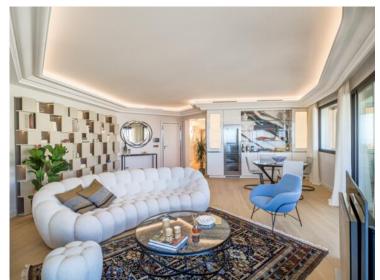

### Verkauf 11 500 000 €

| Produkttyp       | Zimmer          | Gebäude Harbour Lights Palace | District          |
|------------------|-----------------|-------------------------------|-------------------|
| <b>Wohnung</b>   | 4 Zimmer        |                               | <b>Moneghetti</b> |
| Wohnfläche       | Terrasse Fläche | Totale Fläche                 | Chambres          |
| <b>173 m</b> ²   | <b>52 m²</b>    | <b>225 m</b> ²                | <b>3</b>          |
| Salles de bains  | Parkplatze      | Parkbox                       | Charges annuelles |
| <b>3</b>         | <b>2</b>        | <b>1</b>                      | <b>15 000 €</b>   |
| Zustand          | Meublé          | Hinweis                       |                   |
| <b>Renoviert</b> | <b>Ja</b>       | <b>4R/HLP/AP</b>              |                   |