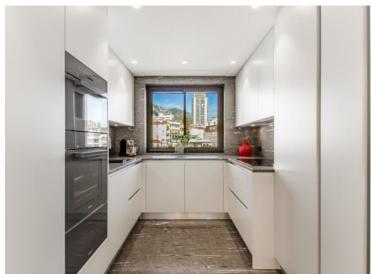

### Verkauf 11 500 000 €

| Produkttyp       | Zimmer          | Gebäude Harbour Lights Palace | District          |
|------------------|-----------------|-------------------------------|-------------------|
| <b>Wohnung</b>   | 4 Zimmer        |                               | <b>Moneghetti</b> |
| Wohnfläche       | Terrasse Fläche | Totale Fläche                 | Chambres          |
| <b>173 m</b> ²   | <b>52 m²</b>    | <b>225 m</b> ²                | <b>3</b>          |
| Salles de bains  | Parkplatze      | Parkbox                       | Charges annuelles |
| <b>3</b>         | <b>2</b>        | <b>1</b>                      | <b>15 000 €</b>   |
| Zustand          | Meublé          | Hinweis                       |                   |
| <b>Renoviert</b> | <b>Ja</b>       | <b>4R/HLP/AP</b>              |                   |