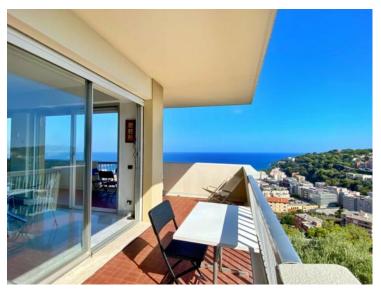

### Verkauf

Produkttyp Wohnung Wohnfläche 55 m<sup>2</sup> Salle de bains 1

Zimmer 2 Zimmer Terrasse Fläche 35 m<sup>2</sup> Parkplatze 2

Stadt **Roquebrune-Cap-**Totale Flache 90 m<sup>2</sup> Keller 1

Land Frankreich Chambre 1