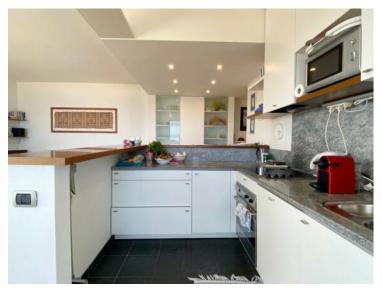

### Verkauf

Produkttyp Wohnung Wohnfläche 55 m<sup>2</sup> Salle de bains 1

Zimmer 2 Zimmer Terrasse Fläche 35 m<sup>2</sup> Parkplatze 2

Stadt **Roquebrune-Cap-**Totale Flache 90 m<sup>2</sup> Keller 1

Land Frankreich Chambre 1