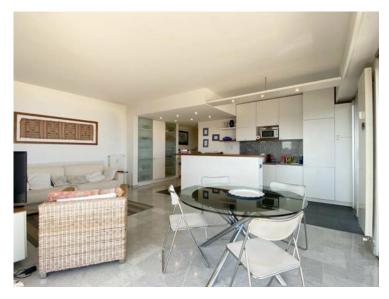

### Verkauf

Produkttyp Wohnung Wohnfläche 55 m<sup>2</sup> Salle de bains 1

Zimmer 2 Zimmer Terrasse Fläche 35 m<sup>2</sup> Parkplatze 2

Stadt **Roquebrune-Cap-**Totale Flache 90 m<sup>2</sup> Keller 1

Land Frankreich Chambre 1