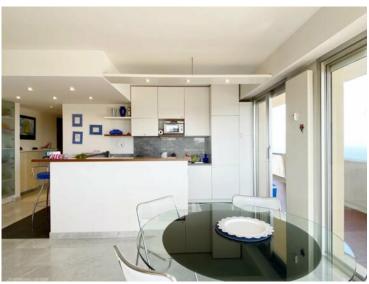

### Verkauf

Produkttyp Wohnung Wohnfläche 55 m<sup>2</sup> Salle de bains 1

Zimmer 2 Zimmer Terrasse Fläche 35 m<sup>2</sup> Parkplatze 2

Stadt **Roquebrune-Cap-**Totale Flache 90 m<sup>2</sup> Keller 1

Land Frankreich Chambre 1